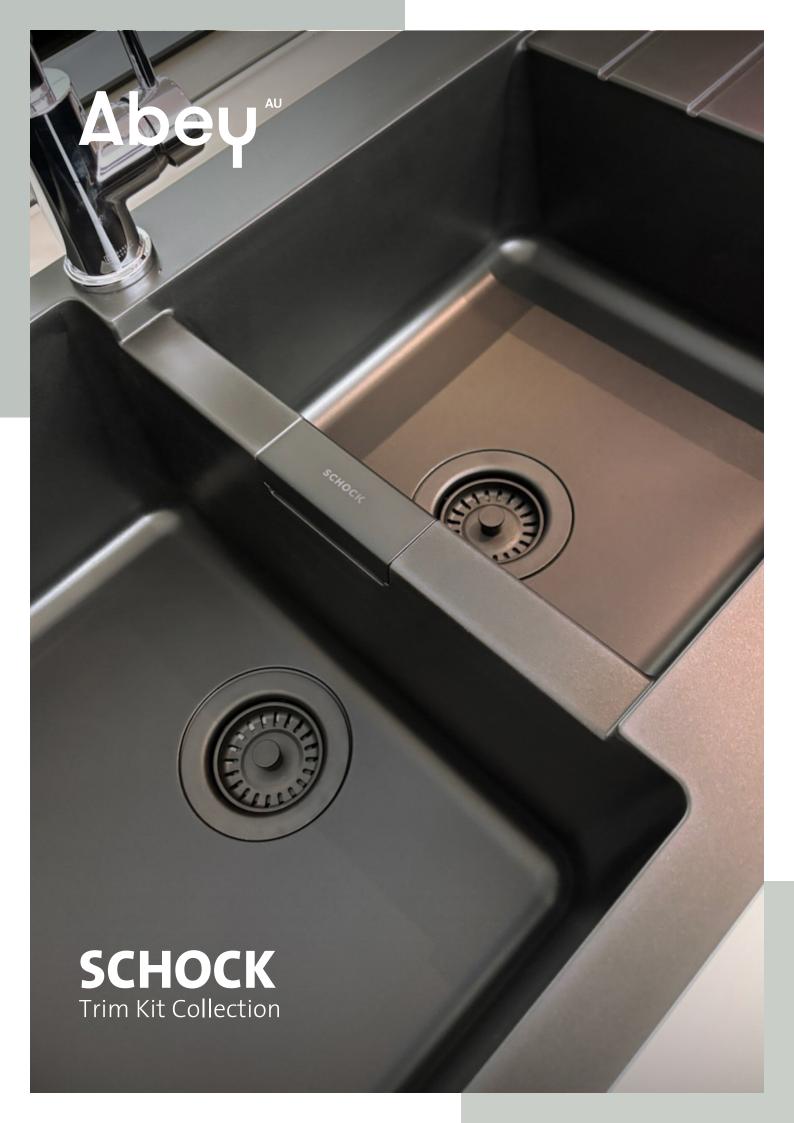

## Trim Kit Codes

| Kit Code | Description                                                                              | Compatible                                                                                      | Image         |
|----------|------------------------------------------------------------------------------------------|-------------------------------------------------------------------------------------------------|---------------|
| МВТКО5   | Schock Trim Kit Matt Black<br>Consists of an overflow ring &<br>waste in Matt Black      | TYPOS D100<br>QUADRO N-100S<br>QUADRO N-100<br>VIRTUS N-100XL<br>FORMHAUS FD-100L               | SCHOCK SCHOCK |
| MBTK05D  | Schock Trim Kit Matt Black<br>Consists of an overflow ring &<br>2 x waste in Matt Black  | TYPOS D200 TYPOS N200 QUADRO N-150 FORMHAUS FD-150L FORMHAUS FN-200W FORMHAUS FD-200            | SCHOCK SCHOCK |
| МВТКО6   | Schock Trim Kit Matt Black<br>Consists of an overflow ring &<br>waste in Matt Black      | KIRUNA N-100 KIRUNA N-100L KIRUNA N-100XL SIGNUS N-100XL SIGNUS N-100XLY SOHO N-100S SOHO N-120 | <b>С</b>      |
| мвтко7   | Schock Trim Kits Matt Black<br>Consists of an overflow ring &<br>waste in Matt Black     | KALLIO M-100                                                                                    | <b>ЕСНОСК</b> |
| MBTK08D  | Schock Trim Kits Matt Black<br>Consists of an overflow ring &<br>2 x waste in Matt Black | KALLIO M-175<br>HORIZONT N200<br>SIGNUS D200                                                    |               |
| МВТК13   | Schock Trim Kits Matt Black<br>Consists of an overflow ring &<br>waste in Matt Black     | SIGNUS D-100                                                                                    |               |