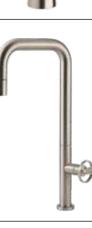

COASTAL ENVIRONMENT

DURABLE IN ALL WEATHER

316 MARINE GRADE STEEL

Abey 316 Stainless Steel Alfresco Large Bowl Sink (FRA540), 316 Stainless Steel Drain Tray (DTA18-316) with 316 Stainless Steel Pull Out Kitchen Mixer (KTA037-316-BR)

#### **FRA540** Alfresco 540 L 580mm x W 440mm x D220mm