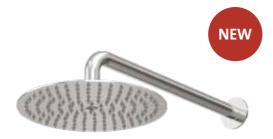

#### RAS12-316

316 Marine Grade Stainless Steel Round Shower Head (250mm) 3 Star, 8.5L/min WELS #S18761