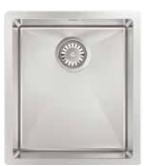

#### FRA340

Alfresco 340 L 380mm x W 440mm x D200mm

#### **FRA540** Alfresco 540 L 580mm x W 440mm x D220mm