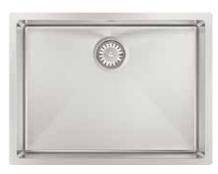

#### **FRA540** Alfresco 540 L 580mm x W 440mm x D220mm

#### **FRA700** Alfresco 700 L 740mm x W 440mm x D230mm

**FRA400D** Alfresco 400D L 855mm x W 440mm x D210mm