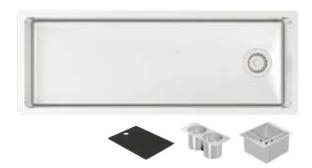

#### **Alfresco Party Sinks**

**FRAP320** Alfresco Party 320 L 380mm x W 460mm x D200mm

**FRAP620** Alfresco Party 620 L 660mm x W 250mm x D200mm