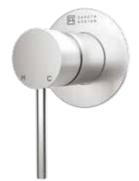

#### WMS001-316

316 Marine Grade Stainless Steel Wall Mixer (External + Internal)