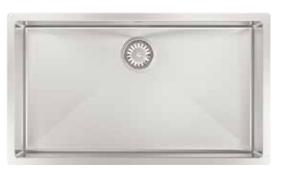

#### **FRA700** Alfresco 700 L 740mm x W 440mm x D230mm

**FRA400D** Alfresco 400D L 855mm x W 440mm x D210mm