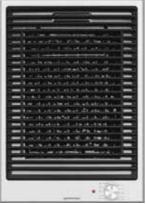

Barazza Built-in Thalas Hob (1PTIBQ) and Buil-in Thalas Hob Teppanyaki (1PTITK)

#### Barazza Barbeque

**1PTIBQ**37cm Built-in Thalas HobL 370mm x W 520mm x D69mm

#### Barazza Teppanyaki

**1PTITK** 37cm Built-in Thalas Hob L 370mm x W 520mm x D70mm