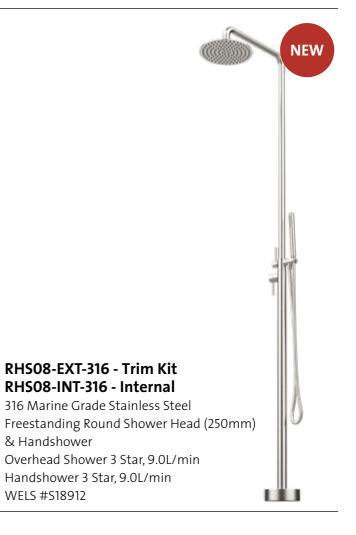

# RHSO9-316 316 Marine Grade Stainless Steel Round Showerhead (250mm)

Round Showerhead (250mm) & Handshower Overhead Shower 3 Star, 8.0L/min Handshower 3 Star, 8.0L/min WELS #S18760

The Thalas built-in hobs are the focal point of the Outdoor collection; beautiful and resistant to the elements and the salty sea air, they can be positioned wherever you want, so you can try out your culinary skills using your favourite cooking techniques.