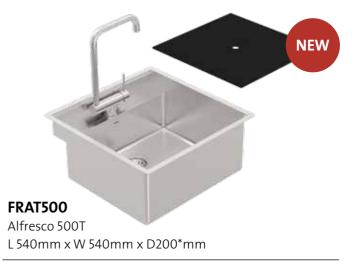

#### Alfresco Sink with foldable Tap

\*200mm depth is only to the tap ledge. Overall sink depth is 240mm.