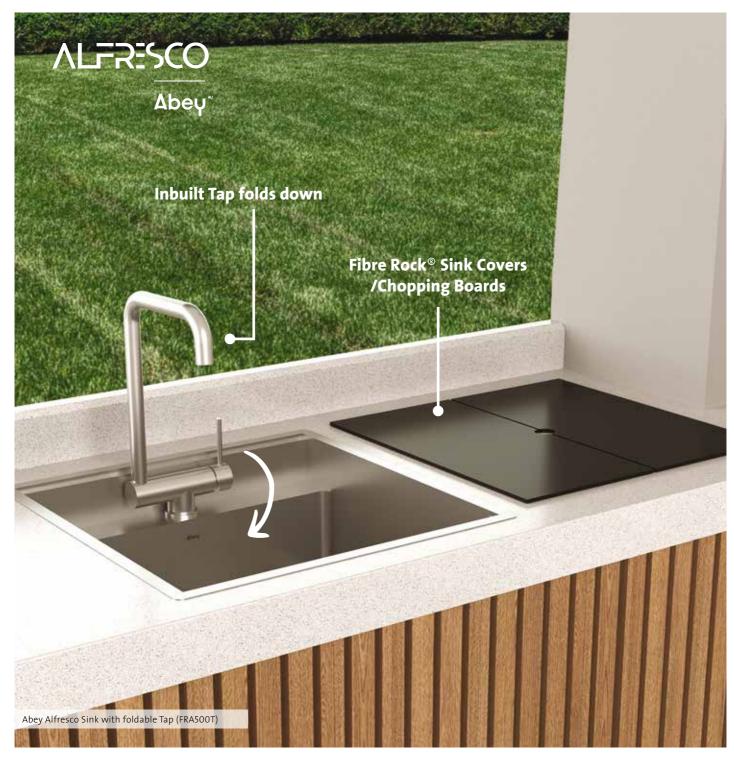

# Alfresco Sink with foldable Tap

The Alfresco Sink with Foldable Kitchen Mixer represents the latest innovation in Abey's Alfresco range. This premium kitchen sink and mixer are crafted from extra-thick, durable 16-gauge Marine Grade Stainless Steel, making them ideal for outdoor spaces. The Kitchen Mixer folds down neatly when not in use, while durable Fibre Rock Sink Covers can be placed over the sink to protect both the sink and the tap, ensuring longevity and a clean, streamlined appearance.

#### Alfresco Sink with foldable Tap

\*200mm depth is only to the tap ledge. Overall sink depth is 240mm.