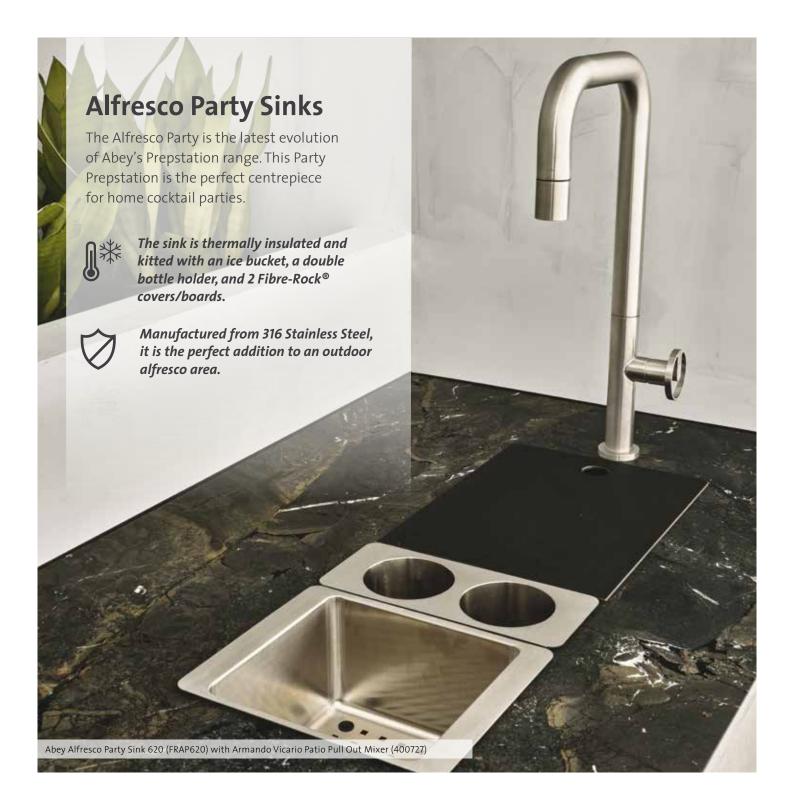

#### **Alfresco Party Sinks**

**FRAP320** Alfresco Party 320 L 380mm x W 460mm x D200mm

**FRAP620** Alfresco Party 620 L 660mm x W 250mm x D200mm

#### 400727

Armando Vicario Patio Pull Out Mixer 5 Star, 5L/min WELS #T40664