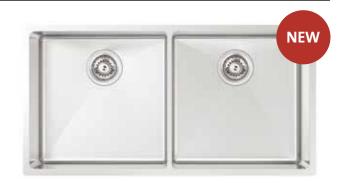

#### **Alfresco Party Sinks**

**FRAP320** Alfresco Party 320 L 380mm x W 460mm x D200mm

**FRAP620** Alfresco Party 620 L 660mm x W 250mm x D200mm