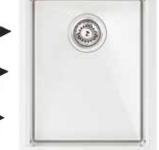

#### FRA340

Alfresco 340 L 380mm x W 440mm x D200mm

#### **FRA540** Alfresco 540 L 580mm x W 440mm x D220mm

#### **FRA700** Alfresco 700 L 740mm x W 440mm x D230mm

**FRA400D** Alfresco 400D L 855mm x W 440mm x D210mm