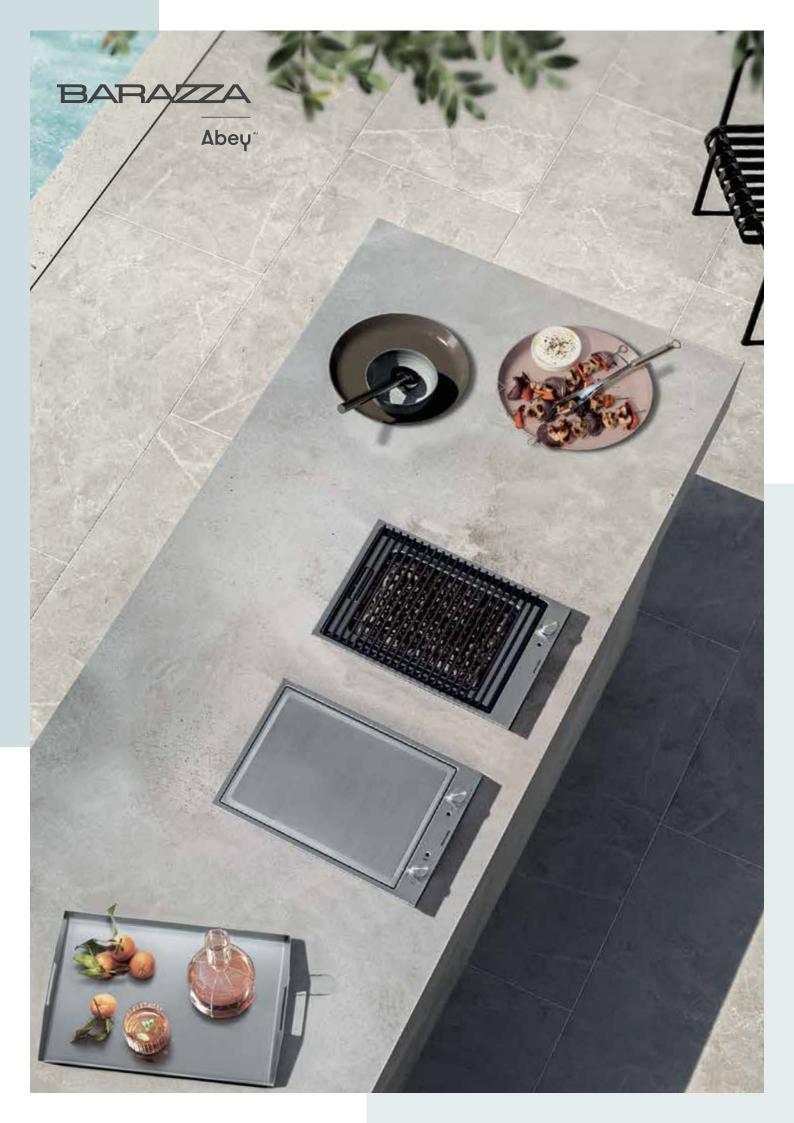

## Barazza Barbeque & Teppanyaki

The Thalas built-in hobs are the focal point of the Outdoor collection; beautiful and resistant to the elements and the salty sea air, they can be positioned wherever you want, so you can try out your culinary skills using your favourite cooking techniques.

#### Barbeque

- Extra thick AISI 316 stainless steel
- Barbecue with electric element
- Cast iron grid
- Lava stone to absorb cooking liquids
- AISI 304 stainless steel removable tray
- Settings 0 to 9
- Heating element activation indicator
- Maximum absorbed power: 2.4Kw
- Equipment: 15AMP plug, fixing clips, seal
- Waterproof cover

### Teppanyaki

- Extra thick AISI 316 stainless steel
- AISI 304 stainless steel single hotplate, 6mm thick
- Thermostat
- 2 Cooking zones
- Electronic temperature control 0°c to 250°c
- Hotplate activation indicator and thermostat
- Maximum absorbed power: 3kw
- Equipment: 15AMP plug, fixing clips, seal
- Waterproof cover