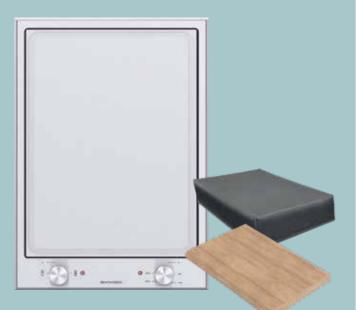

### 1PTITK

37cm Built-in Thalas Hob (Includes synthetic cover and chopping board) L 370mm x W 520mm x D70mm

### Teppanyaki

- Extra thick AISI 316 stainless steel
- AISI 304 stainless steel single hotplate, 6mm thick
- Thermostat
- 2 Cooking zones
- Electronic temperature control 0°c to 250°c
- Hotplate activation indicator and thermostat
- Maximum absorbed power: 3kw
- Equipment: 15AMP plug, fixing clips, seal
- Waterproof cover